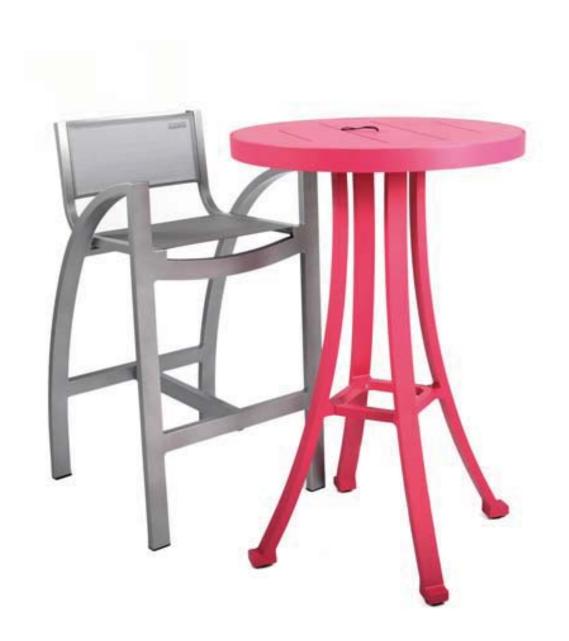

High barstool R-16

Material > Aluminum • OTF

R-16-P

Material > Aluminum • OTF & foam

High round bistro table R-12-A Material > Aluminum

R-12-B Material > Aluminum • ROM

High square bistro tab R-13-A Material > Aluminum

R-13-B Material > Aluminum • ROM

Color > All aluminum & ROM colors