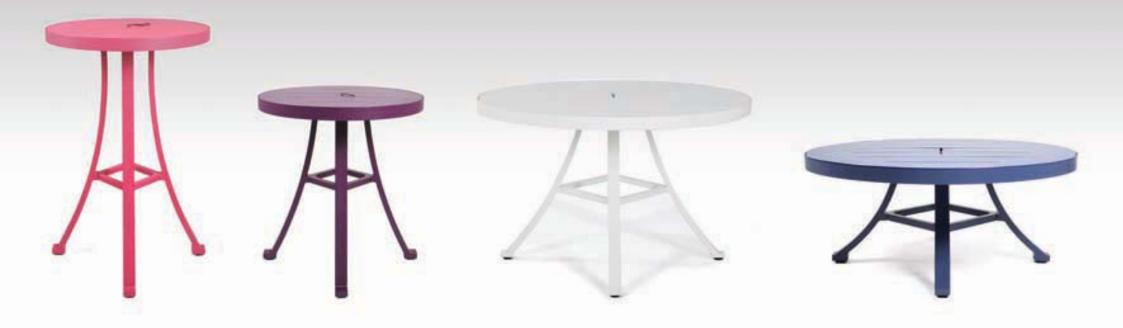

High barstool R-16

Material > Aluminum • OTF

R-16-P

Material > Aluminum • OTF & foam

High round bistro table R-12-A Material > Aluminum

R-12-B Material > Aluminum • ROM

High square bistro tab R-13-A Material > Aluminum

R-13-B Material > Aluminum • ROM

Color > All aluminum & ROM colors

### Rho

Low round bistro table R-14-A Material > Aluminum

R-14-B Material > Aluminum • ROM

Low square bistro table R-15-A Material > Aluminum

R-15-B Material > Aluminum • ROM

Low barstool R-17 Material > Aluminum • OTF