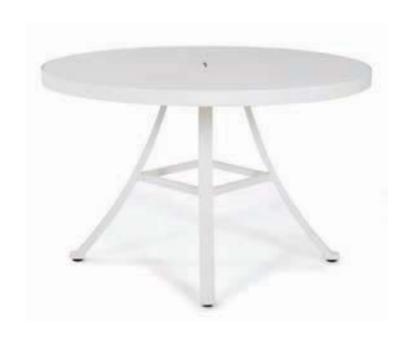

### Rho

Low round bistro table R-14-A Material > Aluminum

R-14-B Material > Aluminum • ROM

Low square bistro table R-15-A Material > Aluminum

R-15-B Material > Aluminum • ROM

Low barstool R-17 Material > Aluminum • OTF