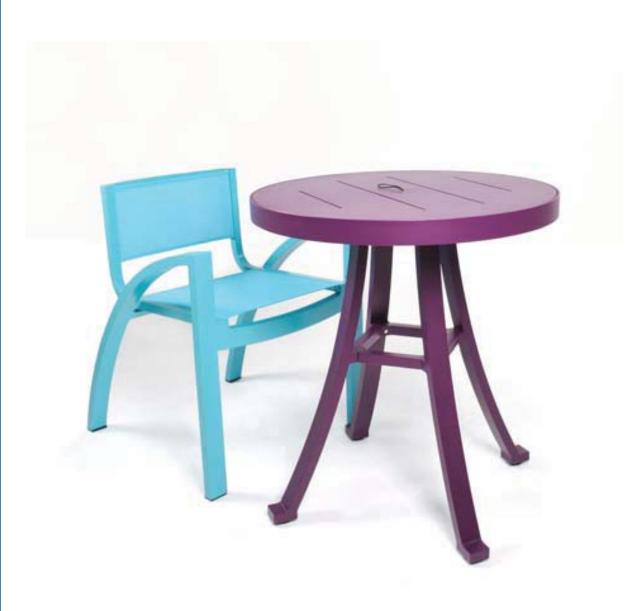

### Rho

Low round bistro table R-14-A Material > Aluminum

R-14-B Material > Aluminum • ROM

Low square bistro table R-15-A Material > Aluminum

R-15-B Material > Aluminum • ROM

Low barstool R-17 Material > Aluminum • OTF