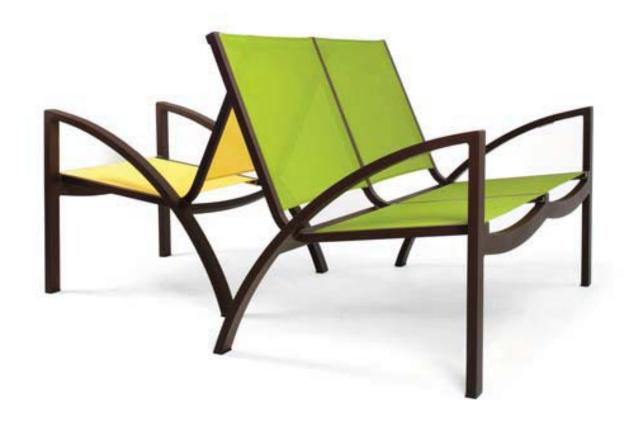

# Rho Love seat R-08 Material > Aluminum • OTF R-08-P Material > Aluminum • OTF & foam Color > All aluminum & OTF colors

129 (50.8")

Ottoman R-07

Material > Aluminum • OTF

R-07-P

Material > Aluminum • OTF & foam