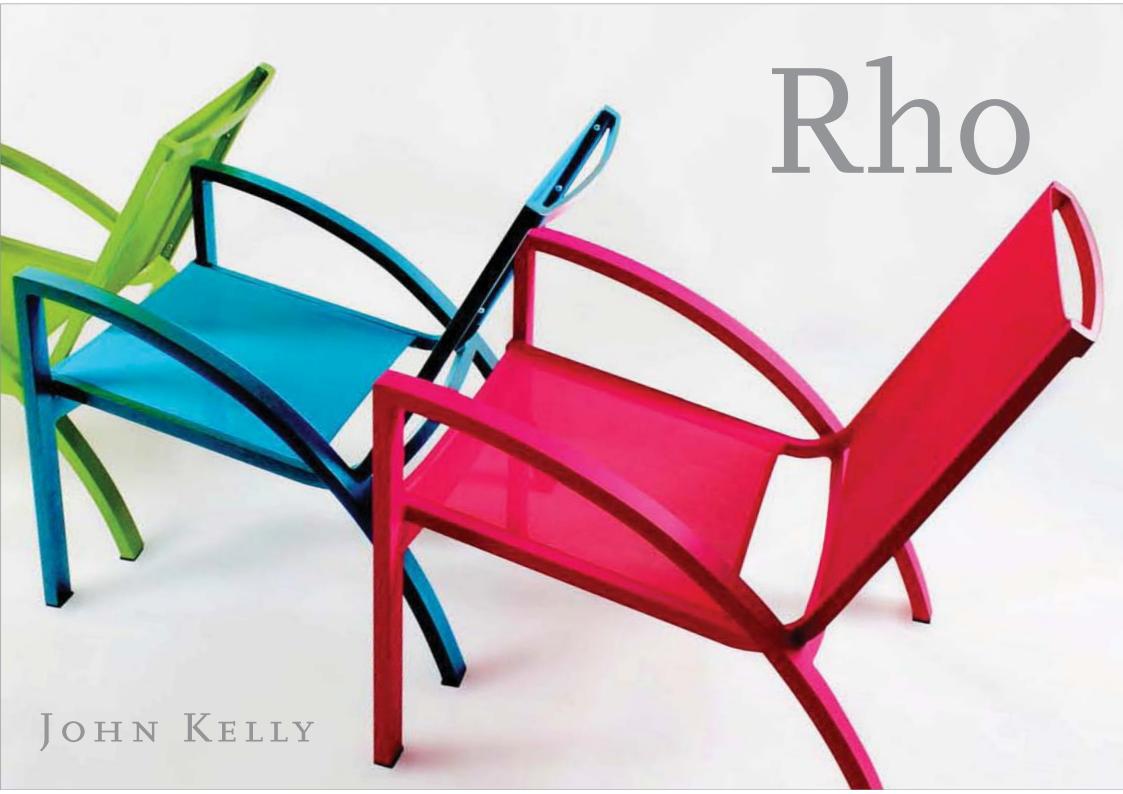

Introducing our Rho Series, a collection of contemporary furnishings that is a perfect high-tech solution for any outdoor space. Available in ten different colors, the Rho Series offers endless possibilities to create colorful combinations, or the opportunity to be minimal and blend with the natural tones of a specific area.

Rho translates as creative female power; and means fruitfulness, vegetative growth, adaptability and fluidity. Inspired by its name, our Rho Series Furnishings are composed of graceful curves, and delicate angles to insure comfort and repose in any outdoor environment.

Constructed of powder coated aluminum, PVC coated polyester fabric, and high impact polystyrene ROM [a recyclable outdoor material that is a perfect substitute for genuine wood], the Rho Series Furnishings are appropriate for any exterior residential, commercial or contract application.