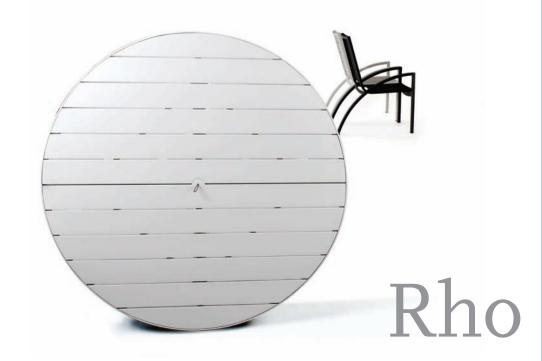

Introducing our Rho Series, a collection of contemporary furnishings that is a perfect high-tech solution for any outdoor space. Available in ten different colors, the Rho Series offers endless possibilities to create colorful combinations, or the opportunity to be minimal and blend with the natural tones of a specific area.

Rho translates as creative female power; and means fruitfulness, vegetative growth, adaptability and fluidity. Inspired by its name, our Rho Series Furnishings are composed of graceful curves, and delicate angles to insure comfort and repose in any outdoor environment.