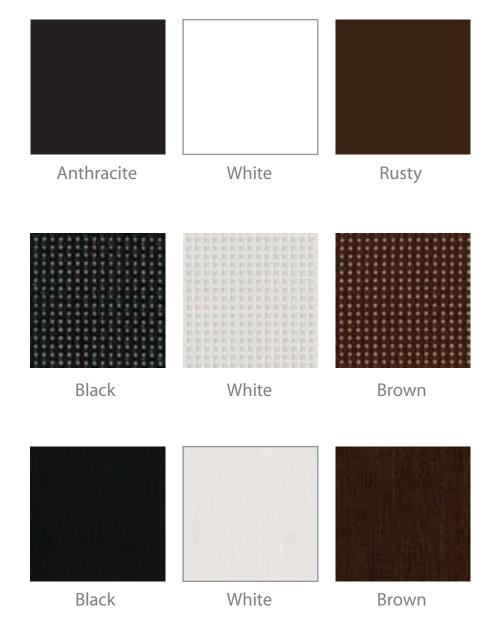

### Material Guide

All Rho Series Furnishing are constructed with powder coated aluminum frames that are light-weight with a high degree of rigidity. Available in a wide range of colors, they are resistant to corrosion and UV rays; and are recyclable and ecologically safe.

We use only high quality PVC coated polyester fabric, which is breathable, light-weight and flexible. Available in a wide range of colors, our fabric is resistant to corrosion, UV rays and micro-organisms. We also offer both padded and un-padded seats and backs for all Rho Series Furnishings. Please ask for details.

For table tops and more high impact surfaces, we use ROM [Recyclable Outdoor Material]. It is a perfect substitute for genuine wood, made of high impact polystyrene [HIPS]. Available in several colors, ROM is strong and durable, resistant to corrosion and UV rays; and is recyclable and environmental friendly.