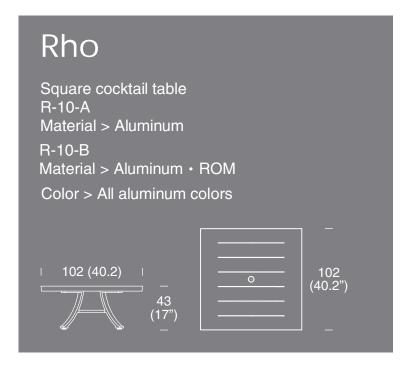

High barstool R-16

Material > Aluminum • OTF

R-16-P

Material > Aluminum • OTF & foam

High round bistro table R-12-A Material > Aluminum

R-12-B Material > Aluminum • ROM

High square bistro tab R-13-A Material > Aluminum

R-13-B Material > Aluminum • ROM

Color > All aluminum & ROM colors