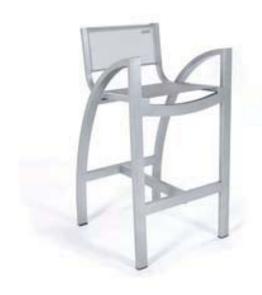

High barstool R-16

Material > Aluminum • OTF

R-16-P

Material > Aluminum • OTF & foam

High round bistro table R-12-A Material > Aluminum

R-12-B Material > Aluminum • ROM

High square bistro tab R-13-A Material > Aluminum