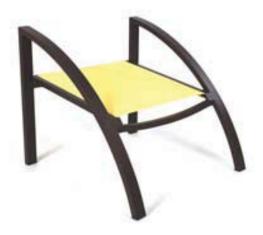

# Rho Love seat R-08 Material > Aluminum • OTF R-08-P Material > Aluminum • OTF & foam Color > All aluminum & OTF colors

129 (50.8")

Ottoman R-07

Material > Aluminum • OTF

R-07-P

Material > Aluminum • OTF & foam