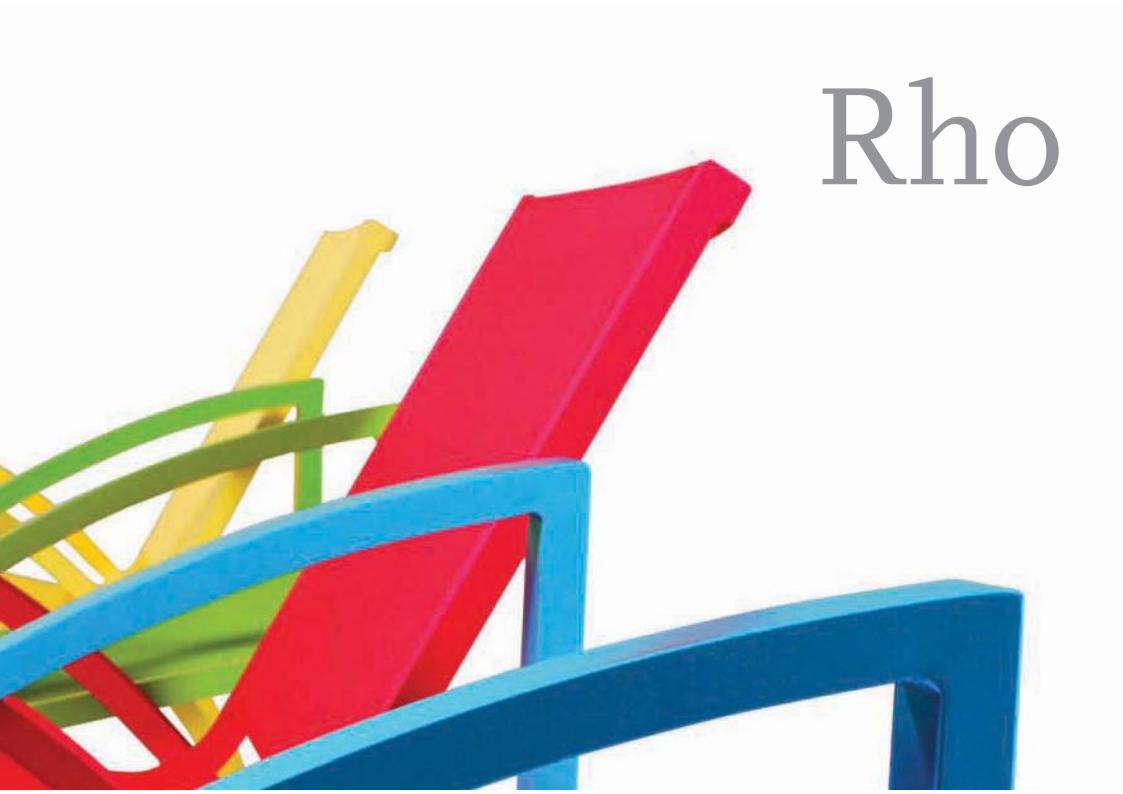

Introducing our Rho Series, a collection of contemporary furnishings that is a perfect high-tech solution for any outdoor space. Available in ten different colors, the Rho Series offers endless possibilities to create colorful combinations, or the opportunity to be minimal and blend with the natural tones of a specific area.

Rho translates as creative female power; and means fruitfulness, vegetative growth, adaptability and fluidity. Inspired by its name, our Rho Series Furnishings are composed of graceful curves, and delicate angles to insure comfort and repose in any outdoor environment.

Constructed of powder coated aluminum, PVC coated polyester fabric, and high impact polystyrene ROM [a recyclable outdoor material that is a perfect substitute for genuine wood], the Rho Series Furnishings are appropriate for any exterior residential, commercial or contract application.