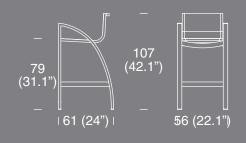

High barstool R-16

Material > Aluminum • OTF

R-16-P

Material > Aluminum • OTF & foam

High round bistro table R-12-A Material > Aluminum

R-12-B Material > Aluminum • ROM

High square bistro tab R-13-A Material > Aluminum

R-13-B Material > Aluminum • ROM

Color > All aluminum & ROM colors