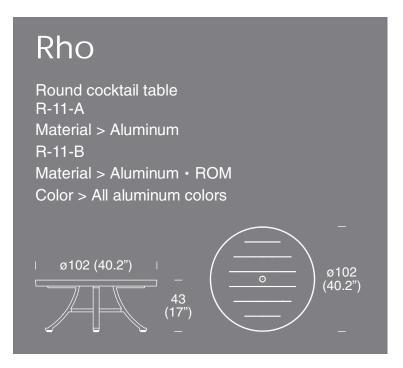

### Rho

Low round bistro table R-14-A Material > Aluminum

R-14-B Material > Aluminum • ROM

Low square bistro table R-15-A Material > Aluminum

R-15-B Material > Aluminum • ROM

Low barstool R-17 Material > Aluminum • OTF