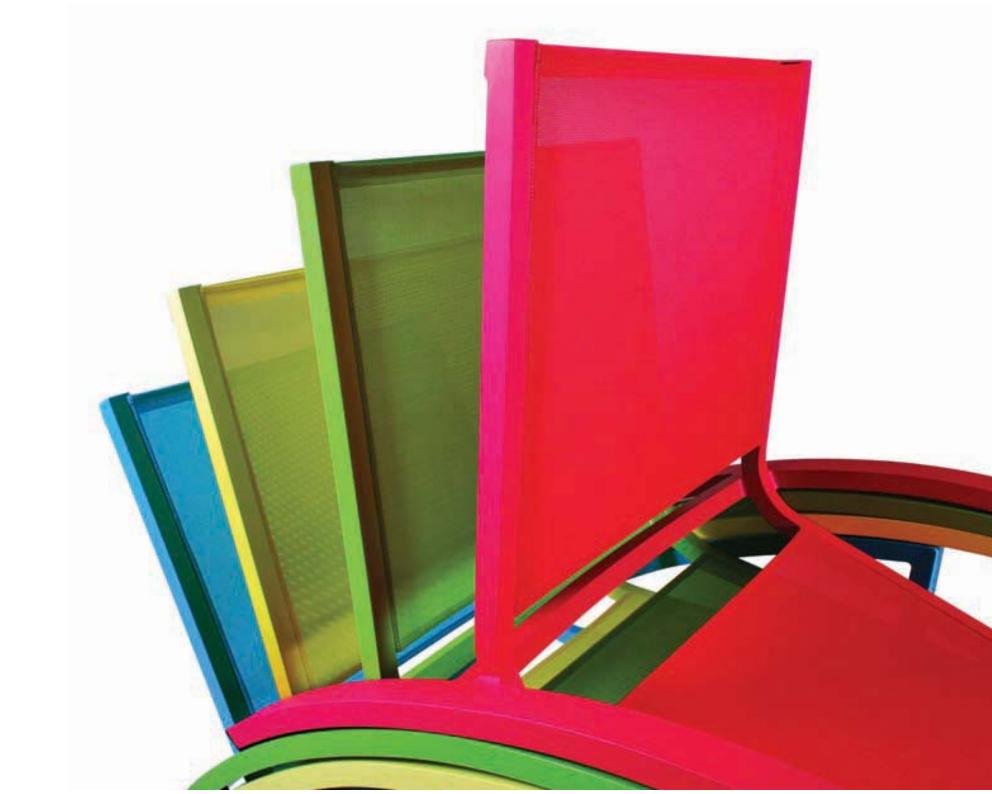

### Material Guide

All Rho Series Furnishing are constructed with powder coated aluminum frames that are light-weight with a high degree of rigidity. Available in a wide range of colors, they are resistant to corrosion and UV rays; and are recyclable and ecologically safe.

We use only high quality PVC coated polyester fabric, which is breathable, light-weight and flexible. Available in a wide range of colors, our fabric is resistant to corrosion, UV rays and micro-organisms. We also offer both padded and un-padded seats and backs for all Rho Series Furnishings. Please ask for details.

For table tops and more high impact surfaces, we use ROM [Recyclable Outdoor Material]. It is a perfect substitute for genuine wood, made of high impact polystyrene [HIPS]. Available in several colors, ROM is strong and durable, resistant to corrosion and UV rays; and is recyclable and environmental friendly.