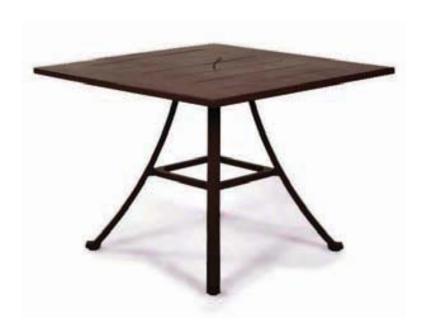

High barstool R-16

Material > Aluminum • OTF

R-16-P

Material > Aluminum • OTF & foam

High round bistro table R-12-A Material > Aluminum

R-12-B Material > Aluminum • ROM

High square bistro tab R-13-A Material > Aluminum

R-13-B Material > Aluminum • ROM

Color > All aluminum & ROM colors