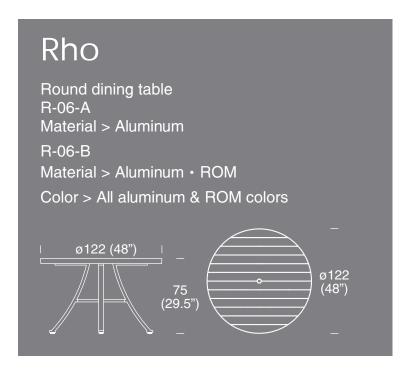

### Rho

Low round bistro table R-14-A Material > Aluminum

R-14-B Material > Aluminum • ROM

Low square bistro table R-15-A Material > Aluminum

R-15-B Material > Aluminum • ROM

Low barstool R-17 Material > Aluminum • OTF