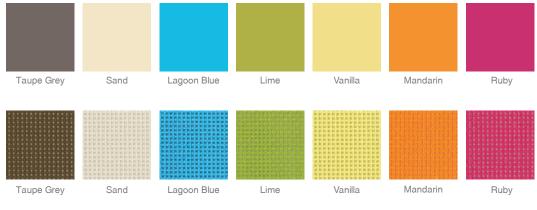

Introducing our Rho Series, a collection of contemporary furnishings that is a perfect high-tech solution for any outdoor space. Available in ten different colors, the Rho Series offers endless possibilities to create colorful combinations, or the opportunity to be minimal and blend with the natural tones of a specific area.

Custom colors available upon request, with requisite minimum quantities.

Enjoy your new Rho Series Furnishings; you are going to have them for a long, long time!

John Kelly

Lounge chair R-01

Material > Aluminum • OTF

We use only high quality PVC coated polyester fabric, which is breathable, light-weight and flexible. Available in a wide range of colors, our fabric is resistant to corrosion, UV rays and micro-organisms. We also offer both padded and un-padded seats and backs for all Rho Series Furnishings. Please ask for details.