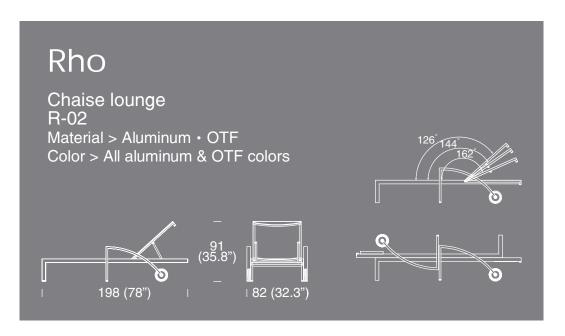

# Rho Love seat R-08 Material > Aluminum • OTF R-08-P Material > Aluminum • OTF & foam Color > All aluminum & OTF colors

129 (50.8")

Ottoman R-07

Material > Aluminum • OTF

R-07-P

Material > Aluminum • OTF & foam