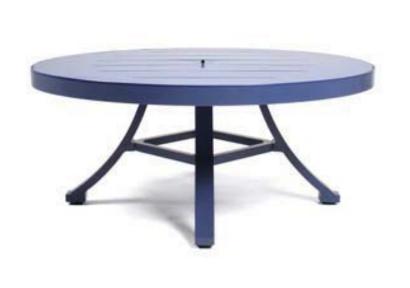

### Rho

Low round bistro table R-14-A Material > Aluminum

R-14-B Material > Aluminum • ROM

Low square bistro table R-15-A Material > Aluminum

R-15-B Material > Aluminum • ROM

Low barstool R-17 Material > Aluminum • OTF

For table tops and more high impact surfaces, we use ROM [Recyclable Outdoor Material]. It is a perfect substitute for genuine wood, made of high impact polystyrene [HIPS]. Available in several colors, ROM is strong and durable, resistant to corrosion and UV rays; and is recyclable and environmental friendly.