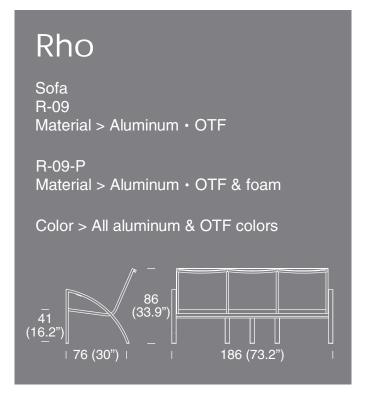

# Rho Love seat R-08 Material > Aluminum • OTF R-08-P Material > Aluminum • OTF & foam Color > All aluminum & OTF colors

129 (50.8")

Ottoman R-07

Material > Aluminum • OTF

R-07-P

Material > Aluminum • OTF & foam