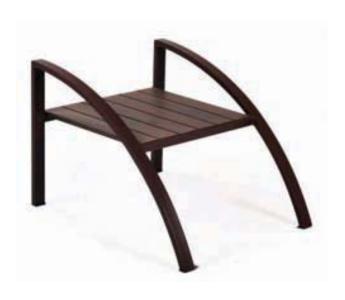

High barstool R-16

Material > Aluminum • OTF

R-16-P

Material > Aluminum • OTF & foam

High round bistro table R-12-A Material > Aluminum

R-12-B Material > Aluminum • ROM

High square bistro tab R-13-A Material > Aluminum

R-13-B Material > Aluminum • ROM

Color > All aluminum & ROM colors