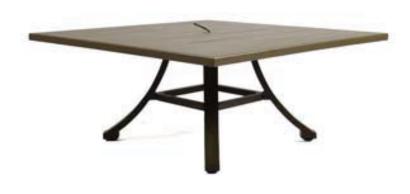

High barstool R-16

Material > Aluminum • OTF

R-16-P

Material > Aluminum • OTF & foam

High round bistro table R-12-A Material > Aluminum

R-12-B Material > Aluminum • ROM

High square bistro tab R-13-A Material > Aluminum

R-13-B Material > Aluminum • ROM

Color > All aluminum & ROM colors

### Rho

Low round bistro table R-14-A Material > Aluminum

R-14-B Material > Aluminum • ROM

Low square bistro table R-15-A Material > Aluminum

R-15-B Material > Aluminum • ROM

Low barstool R-17 Material > Aluminum • OTF

For table tops and more high impact surfaces, we use ROM [Recyclable Outdoor Material]. It is a perfect substitute for genuine wood, made of high impact polystyrene [HIPS]. Available in several colors, ROM is strong and durable, resistant to corrosion and UV rays; and is recyclable and environmental friendly.