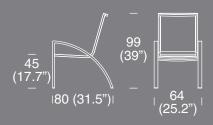

# Rho Love seat R-08 Material > Aluminum • OTF R-08-P Material > Aluminum • OTF & foam Color > All aluminum & OTF colors

129 (50.8")

Ottoman R-07

Material > Aluminum • OTF

R-07-P

Material > Aluminum • OTF & foam