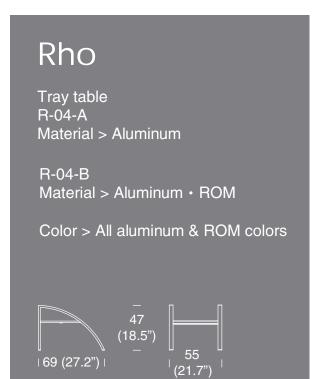

High barstool R-16

Material > Aluminum • OTF

R-16-P

Material > Aluminum • OTF & foam

High round bistro table R-12-A Material > Aluminum

R-12-B Material > Aluminum • ROM

High square bistro tab R-13-A Material > Aluminum

R-13-B Material > Aluminum • ROM

Color > All aluminum & ROM colors