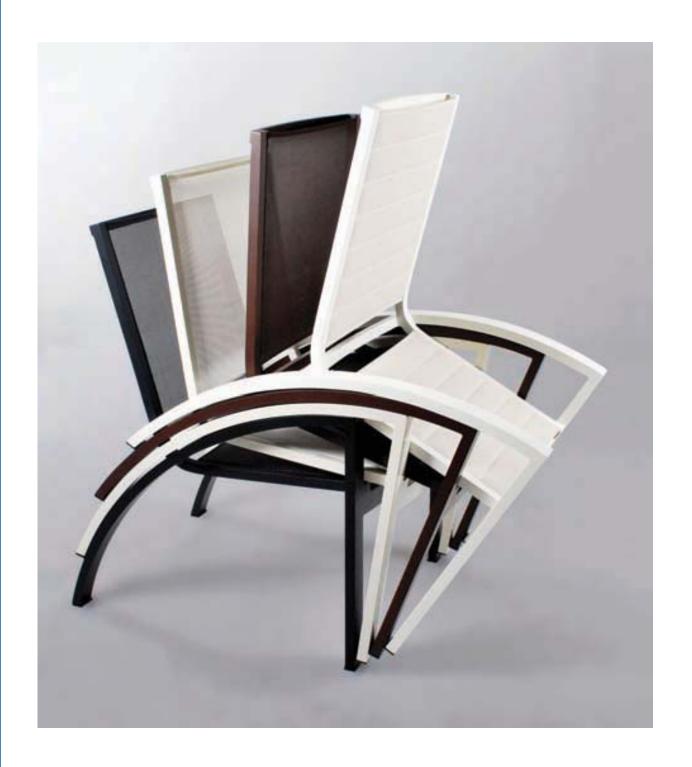

### Material Guide

All Rho Series Furnishing are constructed with powder coated aluminum frames that are light-weight with a high degree of rigidity. Available in a wide range of colors, they are resistant to corrosion and UV rays; and are recyclable and ecologically safe.

We use only high quality PVC coated polyester fabric, which is breathable, light-weight and flexible. Available in a wide range of colors, our fabric is resistant to corrosion, UV rays and micro-organisms. We also offer both padded and un-padded seats and backs for all Rho Series Furnishings. Please ask for details.