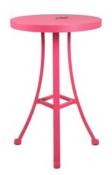

High barstool R-16

Material > Aluminum • OTF

R-16-P

Material > Aluminum • OTF & foam

High round bistro table R-12-A Material > Aluminum

R-12-B Material > Aluminum • ROM

High square bistro tab R-13-A Material > Aluminum

R-17-P Material > Aluminum • OTF & foam