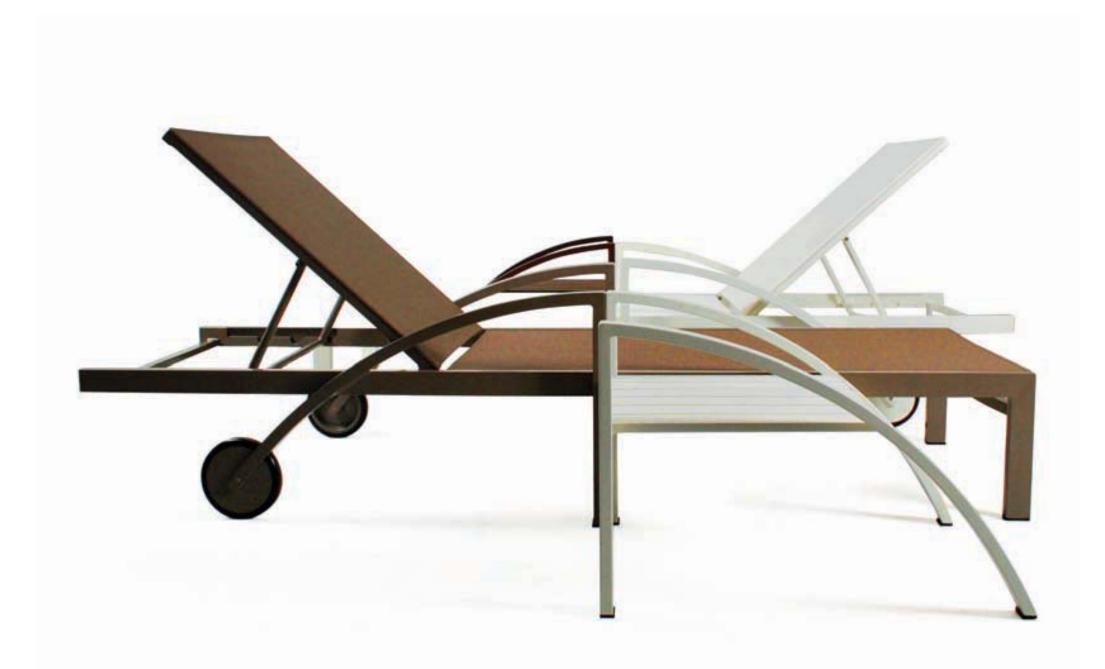

Custom colors available upon request, with requisite minimum quantities.

Enjoy your new Rho Series Furnishings; you are going to have them for a long, long time!

John Kelly

Lounge chair R-01

Material > Aluminum • OTF