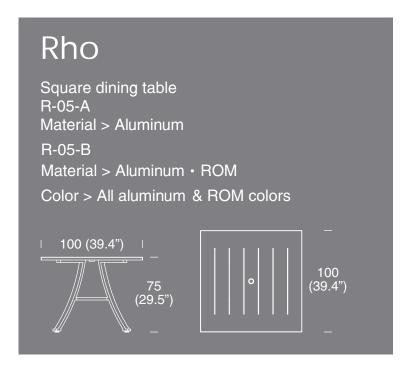

High barstool R-16

Material > Aluminum • OTF

R-16-P

Material > Aluminum • OTF & foam

High round bistro table R-12-A Material > Aluminum

R-12-B Material > Aluminum • ROM

High square bistro tab R-13-A Material > Aluminum

R-13-B Material > Aluminum • ROM

Color > All aluminum & ROM colors