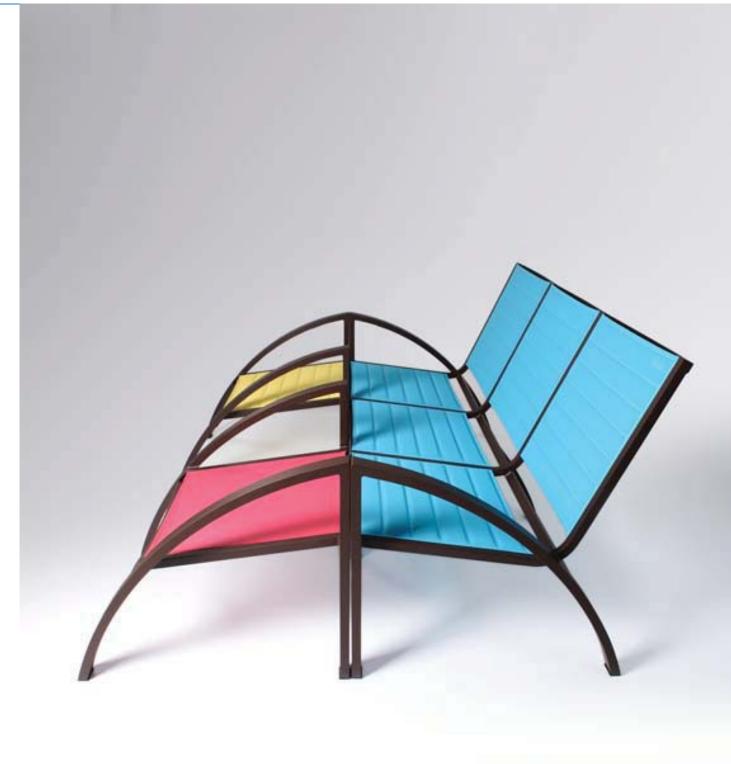

Introducing our Rho Series, a collection of contemporary furnishings that is a perfect high-tech solution for any outdoor space. Available in ten different colors, the Rho Series offers endless possibilities to create colorful combinations, or the opportunity to be minimal and blend with the natural tones of a specific area.

Rho translates as creative female power; and means fruitfulness, vegetative growth, adaptability and fluidity. Inspired by its name, our Rho Series Furnishings are composed of graceful curves, and delicate angles to insure comfort and repose in any outdoor environment.