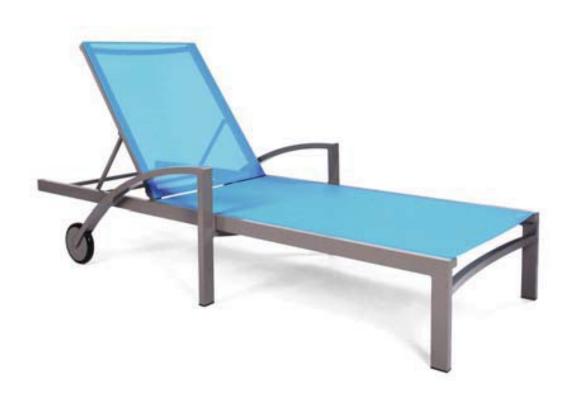

Custom colors available upon request, with requisite minimum quantities.

Enjoy your new Rho Series Furnishings; you are going to have them for a long, long time!

John Kelly

Lounge chair R-01

Material > Aluminum • OTF